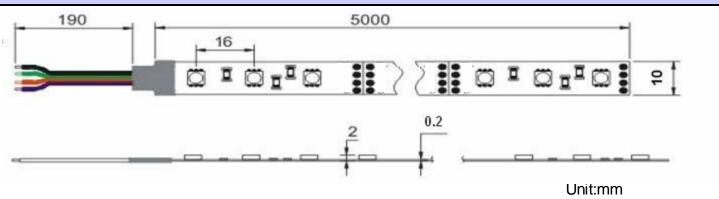

#### **Dimensions for 30LED/m**

Accent Design Concepts

## Dimensions for 60LED/m