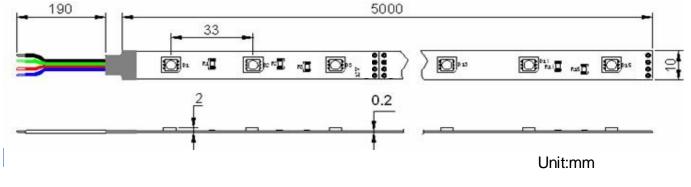

#### **Dimensions for 30LED/m**

Accent Design Concepts

## Dimensions for 60LED/m