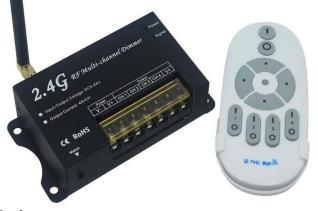

## Controller for Food Lighting (QL-CTL-U4)

Working temperature: -20-60 °C Supply voltage: 12V~24VDC Output: 4 channels Connecting mode: common anode Output current: 4A Output power: 12V<144W, 24V<288W