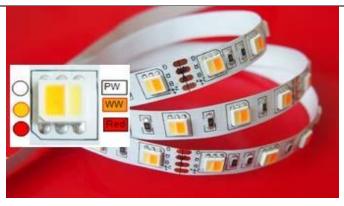

# **Specifications**

| Model No.        | Color                                    | LED Qty | λ(Nm)/(CT:K)                         | Luminous<br>Flux             | PCB<br>Size<br>mm | Work Voltage | Power   | View<br>Angle | Packing |
|------------------|------------------------------------------|---------|--------------------------------------|------------------------------|-------------------|--------------|---------|---------------|---------|
| Normal Version   |                                          |         |                                      |                              |                   |              |         |               |         |
| F5050X15-F-12/24 | Warm White<br>Pure White<br>Red          | 30LED/m | □2500-2700<br>□6000-6500<br>■620-630 | □190lm<br>□180lm<br>■60lm    | 10mm              | DC12V/24V    | 7.2W/m  | 120°          | Reel/5m |
| F5050X30-F-12/24 | □ □ ■<br>Warm White<br>Pure White<br>Red | 60LED/m | □2500-2700<br>□6000-6500<br>■620-630 | □ 380lm<br>□ 360m<br>■ 120lm | 10mm              | DC12V/24V    | 14.4W/m | 120°          | Reel/5m |

#### Remark:

X is for Waterproof type. A for IP20 Non-waterproof, B for IP54 (with epoxy glue), S for IP54 (with silicone glue), C for IP67, D for IP68

□ Stands for Pure White, □ stands for warm white, ■ stands for red