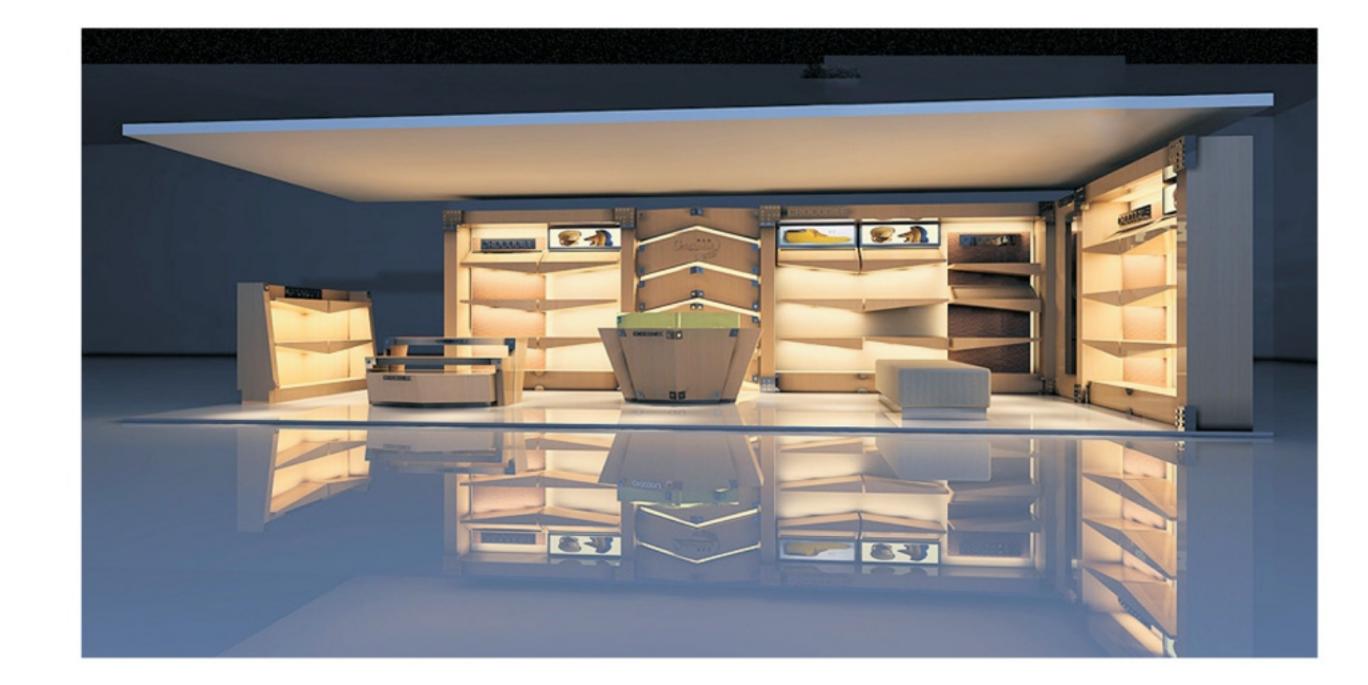

# Accent Design Concepts

The LED shelf offers the same practicality of traditional shelves but with added stylish flare of LED lighting. The acrylic and durable aluminum base not only present a modern exterior, but are also the key design features behind the evenly distributed light throughout the entire LED shelf. All of our LED shelves come packed with super bright cool white LED lights, the LED shelf illuminates with a brilliant glow giving it a so called "floating effect". These professional LED shelves go great in any space or room, upgrade an office lobby, retail store, bar, or any other area with the futuristic look of LED shelving.