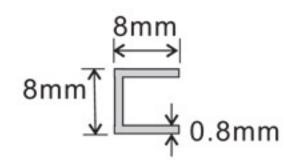

#### **Aluminum Frame**

Accent Design Concepts Reflective film **√**5.5mm 8mm LED strip Diffuser+LGP+Reflective film **Aluminum frame** LED Strip LGP **Front View** Two edges Illumination **Side View** 