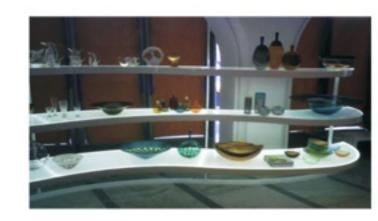

# Accent Design Concepts

The LED shelf offers the same practicality of traditional shelves but with added stylish flare of LED lighting. The acrylic and durable aluminum base not only present a modern exterior, but are also the key design features behind the evenly distributed light throughout the entire LED shelf. All of our LED shelves come packed with super bright cool white LED lights, the LED shelf illuminates with a brilliant glow giving it a so called "floating effect". These professional LED shelves go great in any space or room, upgrade an office lobby, retail store, bar, or any other area with the futuristic look of LED shelving.