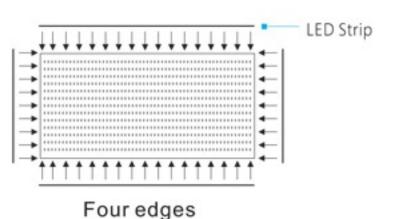

## LED LIGHT PANEL

The LED Light Panel from Accent Design Concepts is the new innovative light source that is designed to be ultimately slim, even illumination and customizable to your design. The new innovative technology and design has been shown in all types of markets such as Retail, Signage, Display & Fixture, and Architecture and Design.



| Item            | Material     | Thickness          |
|-----------------|--------------|--------------------|
| LGP             | PMMA         | 3mm, 4mm, 6mm, 8mm |
| Diffuser(plate) | PS, PMMA, PC | 1mm, 1.2mm, 1.5mm  |
| Diffuser(film)  | PET          | 0.125mm            |
| Reflector       | PET          | 0.2mm, 0.3mm       |
|                 |              |                    |

Max. Size 1220\*2440mm

### **Illumination Way:**







Single edge

Two edges

Remark:

#### **Aluminum Frame**









#### **Specific Features:**

- > Available as single or double-faced
- > Custom sizes and colors available
- > LED strip: SMD2835/5730
- > Available in 3500K, 4300K, 5300K or 6300K
- > Easy installation No field assembly required
- > Up to 50,000 hrs useable life
- > Connecting cables available for daisy chain
- > UL approved



# Accent Design Concepts

The LED shelf offers the same practicality of traditional shelves but with added stylish flare of LED lighting. The acrylic and durable aluminum base not only present a modern exterior, but are also the key design features behind the evenly distributed light throughout the entire LED shelf. All of our LED shelves come packed with super bright cool white LED lights, the LED