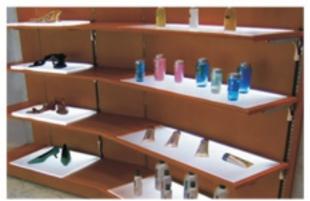

# Accent Design Concepts

The LED shelf offers the same practicality of traditional shelves but with added stylish flare of LED lighting. The acrylic and durable aluminum base not only present a modern exterior, but are also the key design features behind the evenly distributed light throughout the entire LED shelf. All of our LED shelves come packed with super bright cool white LED lights, the LED shelf illuminates with a brilliant glow giving it a so called "floating effect". These professional LED shelves go great in any space or room, upgrade an office lobby, retail store, bar, or any other area with the futuristic look of LED shelving.