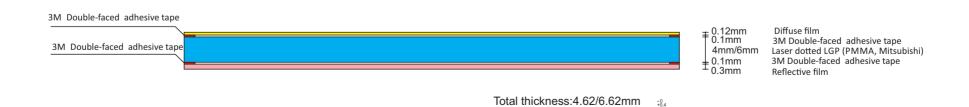

| Item            | Material     | Thickness          |
|-----------------|--------------|--------------------|
| LGP             | PMMA         | 3mm, 4mm, 6mm, 8mm |
| Diffuser(plate) | PS, PMMA, PC | 1mm, 1.2mm, 1.5mm  |
| Diffuser(film)  | PET          | 0.125mm            |
| Reflector       | PET          | 0.2mm, 0.3mm       |
|                 |              |                    |

Accent Design Concepts Reflective film **√**5.5mm 8mm LED strip Diffuser+LGP+Reflective film **Aluminum frame** LED Strip LGP **Front View** Two edges Illumination **Side View** 

#### Remark:

- 1) LED strips will be placed on the long edges(illumination edges).
- 2) Reflective film will also be glued on the un-illumination edges.

Website: <a href="www.accentdesignconcepts.com">www.accentdesignconcepts.com</a> Email: Sales@accentdesignconcepts.com