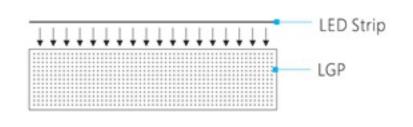

## LED LIGHT PANEL

The LED Light Panel from Accent Design Concepts is the new innovative light source that is designed to be ultimately slim, even illumination and customizable to your design. The new innovative technology and design has been shown in all types of markets such as Retail, Signage, Display & Fixture, and Architecture and Design.



| Item            | Material     | Thickness          |
|-----------------|--------------|--------------------|
| LGP             | PMMA         | 3mm, 4mm, 6mm, 8mm |
| Diffuser(plate) | PS, PMMA, PC | 1mm, 1.2mm, 1.5mm  |
| Diffuser(film)  | PET          | 0.125mm            |
| Reflector       | PET          | 0.2mm, 0.3mm       |
|                 |              |                    |

Max. Size 1220\*2440mm

### **Illumination Way:**







Single edge

Two edges

Remark:

#### **Aluminum Frame**









#### **Specific Features:**

- > Available as single or double-faced
- > Custom sizes and colors available
- > LED strip: SMD2835/5730
- > Available in 3500K, 4300K, 5300K or 6300K
- > Easy installation No field assembly required
- > Up to 50,000 hrs useable life
- > Connecting cables available for daisy chain
- > UL approved



# Accent Design Concepts

The LED shelf offers the same practicality of traditional shelves but with added stylish flare of LED lighting. The acrylic and durable aluminum base not only present a modern exterior, but are also the key design features behind the evenly distributed light throughout the entire LED shelf. All of our LED shelves come packed with super bright cool white LED lights, the