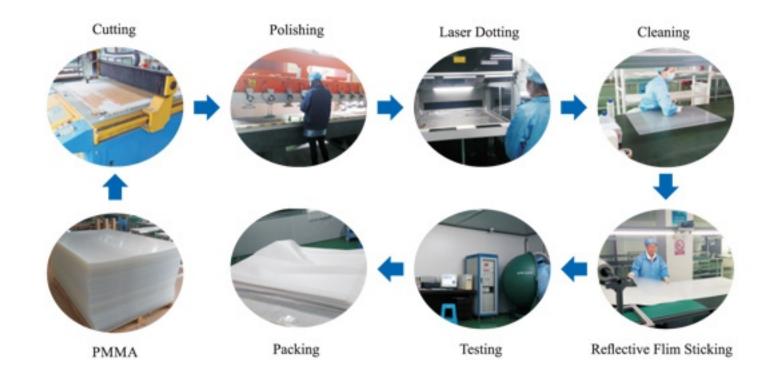

## LED LIGHT PANEL

The LED Light Panel from Accent Design Concepts is the new innovative light source that is designed to be ultimately slim, even illumination and customizable to your design. The new innovative technology and design has been shown in all types of markets such as Retail, Signage, Display & Fixture, and Architecture and Design.