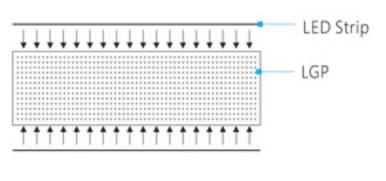

## LED LIGHT PANEL

The LED Light Panel from Accent Design Concepts is the new innovative light source that is designed to be ultimately slim, even illumination and customizable to your design. The new innovative technology and design has been shown in all types of markets such as Retail, Signage, Display & Fixture, and Architecture and Design.



| Item            | Material     | Thickness          |
|-----------------|--------------|--------------------|
| LGP             | PMMA         | 3mm, 4mm, 6mm, 8mm |
| Diffuser(plate) | PS, PMMA, PC | 1mm, 1.2mm, 1.5mm  |
| Diffuser(film)  | PET          | 0.125mm            |
| Reflector       | PET          | 0.2mm, 0.3mm       |
|                 |              |                    |

Max. Size 1220\*2440mm

### **Illumination Way:**







Single edge

Two edges

Remark:

#### **Aluminum Frame**









#### **Specific Features:**

- > Available as single or double-faced
- > Custom sizes and colors available
- > LED strip: SMD2835/5730
- > Available in 3500K, 4300K, 5300K or 6300K
- > Easy installation No field assembly required
- > Up to 50,000 hrs useable life
- > Connecting cables available for daisy chain
- > UL approved



# Accent Design Concepts

The LED shelf offers the same practicality of traditional shelves but with added stylish flare of LED lighting. The acrylic and durable aluminum base not only present a modern exterior, but are also the key design features behind the evenly distributed light throughout the entire LED shelf. All of our LED shelves come packed with super bright cool white LED lights, the L