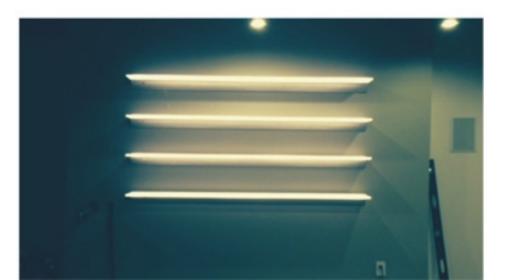

# Accent Design Concepts

The LED shelf offers the same practicality of traditional shelves but with added stylish flare of LED lighting. The acrylic and durable aluminum base not only present a modern exterior, but are also the key design features behind the evenly distributed light throughout the entire LED shelf. All of our LED shelves come packed with super bright cool white LED lights, the LED shelf illuminates with a brilliant glow giving it a so called "floating effect". These professional LED shelves go great in any space or room, upgrade an office lobby, retail store, bar, or any other area with the futuristic look of LED shelving.