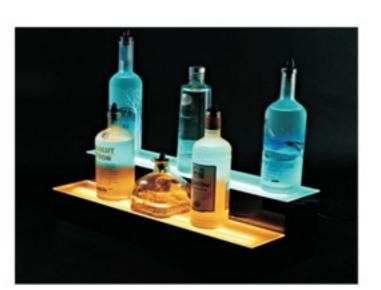

# Accent Design Concepts

The LED shelf offers the same practicality of traditional shelves but with added stylish flare of LED lighting. The acrylic and durable aluminum base not only present a modern exterior, but are also the key design features behind the evenly distributed light throughout the entire LED shelf. All of our LED shelves come packed with super bright cool white LED lights, the LED shelf illuminates with a brilliant glow giving it a so called "floating effect". These professional LED shelves go great in any space or room, upgrade an office lobby, retail store, bar, or any other area with the futuristic look of LED shelving.