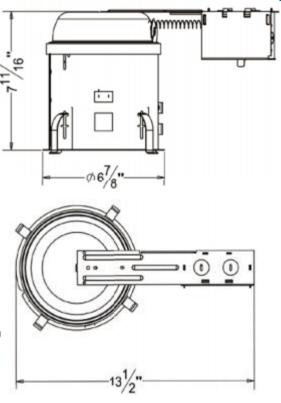

# Housing

- 1) Die-formed aluminum for maximum heat dissipation and r
- 2) Designed for New Construction installation
- 3) Housing can be installed in 1/2" to 1-3/8" thick ceilings.

### **Junction Box**

- 1) ETL listed for through branch wiring
- 2) 2 in-2 out or 4 in-4 out J-box for your better choices
- 3) Designed for straight through conduit runs
- 4) 1/2" and 3/4" romex wiring knockouts