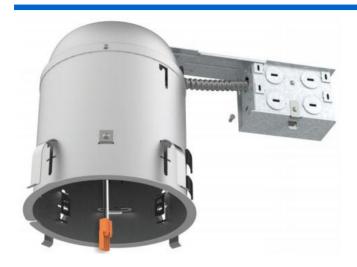

# A6-LRIA 6 inch Remodel IC Airtight LED Housing

| Catalog # |  | Prepared by |  |  |
|-----------|--|-------------|--|--|
| Project   |  | Date        |  |  |
| Notes     |  |             |  |  |

# Housing

- 1) Die-formed aluminum for maximum heat dissipation and r
- 2) Designed for New Construction installation
- 3) Housing can be installed in 1/2" to 1-3/8" thick ceilings.

### **Junction Box**

- 1) ETL listed for through branch wiring
- 2) 2 in-2 out or 4 in-4 out J-box for your better choices
- 3) Designed for straight through conduit runs
- 4) 1/2" and 3/4" romex wiring knockouts