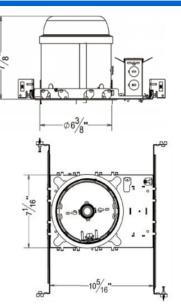

# 6 inch New Construction IC Airtight LED Housing

## Housing

- 1) Die-formed aluminum for maximum heat dissipation and rust protection
- 2) Designed for New Construction installation
- 3) Housing can be installed in 1/2" to 1-3/8" thick ceilings.

### Hanger Bar

- 1) Allow housing to be positioned and locked at nay point within a 24" joist span.
- 2) Can be shortened for 12" joists
- 3) Can be positioned on long or short axis of the housing
- 4) Contain integral nail
- 5) Hanger fit onto T-bar spline for quick alignment

### **Junction Box**

- 1) ETL listed for through branch wiring
- 2) 2 in-2 out or 4 in-4 out J-box for your better choices
- 3) Designed for straight through conduit runs
- 4) 1/2" and 3/4" romex wiring knockouts