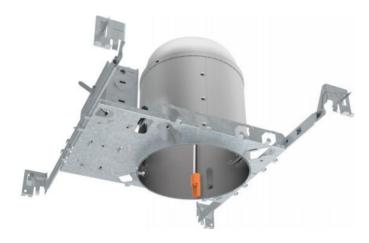

# 6 inch New Construction IC Airtight LED Housing

## Housing

- 1) Die-formed aluminum for maximum heat dissipation and rust protection
- 2) Designed for New Construction installation
- 3) Housing can be installed in 1/2" to 1-3/8" thick ceilings.

### Hanger Bar

- 1) Allow housing to be positioned and locked at nay point within a 24" joist span.
- 2) Can be shortened for 12" joists
- 3) Can be positioned on long or short axis of the housing
- 4) Contain integral nail
- 5) Hanger fit onto T-bar spline for quick alignment

### **Junction Box**

- 1) ETL listed for through branch wiring
- 2) 2 in-2 out or 4 in-4 out J-box for your better choices
- 3) Designed for straight through conduit runs
- 4) 1/2" and 3/4" romex wiring knockouts