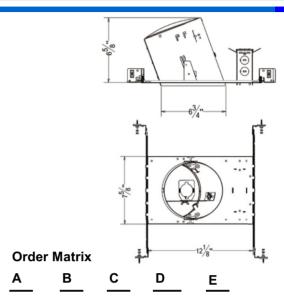

## **Housing**

- 1) Die-formed aluminum for maximum heat dissipation and rust protection
- 2) Designed for New Construction installation
- 3) Housing can be installed in 1/2" to 1-3/8" thick ceilings.
- 4) Housing is Non-IC rated must be kept at least 3" away from insulation

#### **Hanger Bar**

- 1) Allow housing to be positioned and locked at any point within a 24" joist span.
- 2) Can be shortened for 12" joists
- 3) Can be positioned on long or short axis of the housing
- 4) Contain integral nail
- 5) Hanger fit onto T-bar spline for quick alignment

#### **Junction Box**

- 1) ETL listed for through branch wiring
- 2) 4 in-4 out J-box
- 3) Designed for straight through conduit runs
- 4) 1/2" and 3/4" romex wiring knockouts

| Item No.:A6-P |
|---------------|
|---------------|

| Α    | Series                                    |    |
|------|-------------------------------------------|----|
| A6-P | 6"/ New Construction NON-IC Slope Housing | q- |

| В   | Input Voltage |
|-----|---------------|
|     | 120V          |
| 277 | 277V          |

| С   | Lamp  |
|-----|-------|
| P30 | PAR30 |
| R30 | R30   |

| D   | Wattage |
|-----|---------|
| L12 | LED 12W |
| L18 | LED 18W |