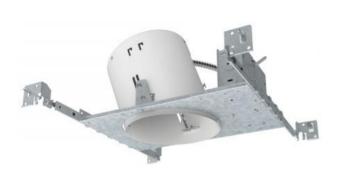

#### 6 inch New Construction Non-IC Slope Recessed Housing

## **Housing**

- 1) Die-formed aluminum for maximum heat dissipation and rust protection
- 2) Designed for New Construction installation
- 3) Housing can be installed in 1/2" to 1-3/8" thick ceilings.
- 4) Housing is Non-IC rated must be kept at least 3" away from insulation

#### **Hanger Bar**

- 1) Allow housing to be positioned and locked at any point within a 24" joist span.
- 2) Can be shortened for 12" joists
- 3) Can be positioned on long or short axis of the housing
- 4) Contain integral nail
- 5) Hanger fit onto T-bar spline for quick alignment

#### **Junction Box**

- 1) ETL listed for through branch wiring
- 2) 4 in-4 out J-box
- 3) Designed for straight through conduit runs
- 4) 1/2" and 3/4" romex wiring knockouts

| Item No.:A6-P |
|---------------|
|---------------|