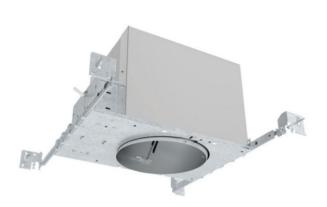

# 6 inch New Construction IC Airtight Slope Recessed Housing

### Housing

- 1) Die-formed aluminum for maximum heat dissipation and rust protection
- 2) Designed for New Construction installation
- 3) Housing can be installed in 1/2" to 1-3/8" thick ceilings.

## **Hanger Bar**

- 1) Allow housing to be positioned and locked at any point within a 24" joist span.
- 2) Can be shortened for 12" joists
- 3) Can be positioned on long or short axis of the housing
- 4) Contain integral nail
- 5) Hanger fit onto T-bar spline for quick alignment

#### **Junction Box**

- 1) ETL listed for through branch wiring
- 2) 4 in-4 out J-box
- 3) Designed for straight through conduit runs
- 4) 1/2" and 3/4" romex wiring knockouts

| Item No.:A6-PIA |  |
|-----------------|--|
|-----------------|--|