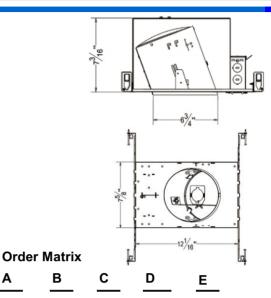

| Α      | Series                                         |
|--------|------------------------------------------------|
| A6-PIA | 6"/ New Construction IC Airtight Slope Housing |

| В   | Input Voltage |
|-----|---------------|
|     | 120V          |
| 277 | 277V          |

| С   | Lamp    |
|-----|---------|
| P30 | PAR30   |
| R30 | R30     |
| D   | Wattage |

| L12 | LED 12W |  |
|-----|---------|--|
| L18 | LED 18W |  |