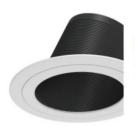

# **6" SLOPE TRIM OPTICS**

BP6001 6" Slope Trim With Baffle Lamp: R30/PAR30 LED E26 18W Max.

BP6002 6" Slope Trim With Reflector Lamp: R30/PAR30 LED E26 18W Max.