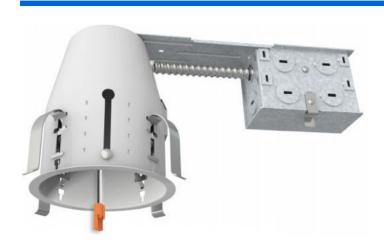

# 4 inch Remodel Non-IC LED Housing

### Housing

- 1) Die-formed aluminum for maximum heat dissipation and rust protection
- 2) Designed for New Construction installation
- 3) Housing can be installed in 1/2" to 1-3/8" thick ceilings.

### **Junction Box**

- 1) ETL listed for through branch wiring
- 2) 2 in-2 out or 4 in-4 out J-box for your better choices
- 3) Designed for straight through conduit runs
- 4) 1/2" and 3/4" romex wiring knockouts

## Connection

- 1) Polarity-specific EZ-connect system engineered to match with Liteharbor LED Retrofit Downlights.
- 2) Meets strict code requirement where Edison Base Sockets have been banned.