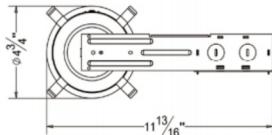

### **Junction Box**

- 1) ETL listed for through branch wiring
- 2) 2 in-2 out or 4 in-4 out J-box for your better choices
- 3) Designed for straight through conduit runs
- 4) 1/2" and 3/4" romex wiring knockouts