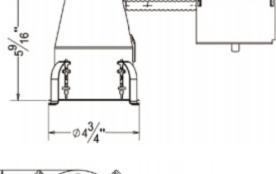

### Housing

- 1) Die-formed aluminum for maximum heat dissipation and rust protection
- 2) Designed for New Construction installation
- 3) Housing can be installed in 1/2" to 1-3/8" thick ceilings.