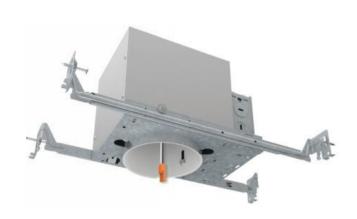

# Housing

- 1) Die-formed aluminum for maximum heat dissipation and rust protection
- 2) Designed for New Construction installation
- 3) Housing can be installed in 1/2" to 1-3/8" thick ceilings.

### **Hanger Bar**

- 1) Allow housing to be positioned and locked at nay point within a 24" joist span.
- 2) Can be shortened for 12" joists
- 3) Can be positioned on long or short axis of the housing
- 4) Contain integral nail
- 5) Hanger fit onto T-bar spline for quick alignment

### **Junction Box**

- 1) ETL listed for through branch wiring
- 2) 2 in-2 out or 4 in-4 out J-box for your better choices
- 3) Designed for straight through conduit runs
- 4) 1/2" and 3/4" romex wiring knockouts