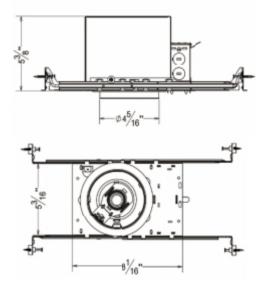

# Housing

- 1) Die-formed aluminum for maximum heat dissipation and rust protection
- 2) Designed for New Construction installation
- 3) Housing can be installed in 1/2" to 1-3/8" thick ceilings.

### **Hanger Bar**

- 1) Allow housing to be positioned and locked at nay point within a 24" joist span.
- 2) Can be shortened for 12" joists
- 3) Can be positioned on long or short axis of the housing
- 4) Contain integral nail
- 5) Hanger fit onto T-bar spline for quick alignment

### **Junction Box**

- 1) ETL listed for through branch wiring
- 2) 2 in-2 out or 4 in-4 out J-box for your better choices
- 3) Designed for straight through conduit runs
- 4) 1/2" and 3/4" romex wiring knockouts