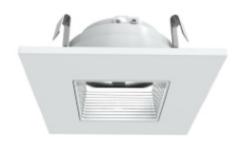

BS3001/3 inch Square Baffle Trim

Lamp: MR16 LED GU5.3 8W Max. GU10 LED GU10 8W Max. PAR16 LED E26 8W Max.