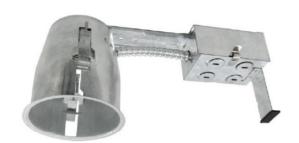

# 3" Remodel Non-IC Housing

# Housing

- 1) Die-formed aluminum for maximum heat dissipation and rust protection
- 2) Desinged for remodel installations
- 3) Housing can be installed in 1/2" to 1-3/8" thick ceilings.
- 4) Housing is Non-IC rated must be kept at least 3" away form insulation

#### **Junction Box**

- 1) ETL listed for through branch wiring
- 2) 2 in-2 out or 4 in-4 out J-box for your better choices
- 3) Designed for straight through conduit runs
- 4) 1/2" and 3/4" romex wiring knockouts