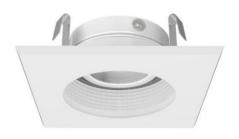

### BS3007/3 inch Square Gimbal Trim

Lamp: MR16 LED GU5.3 8W Max. GU10 LED GU10 8W Max. PAR16 LED E26 8W Max.