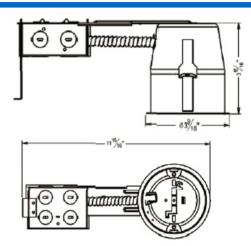

# 3" Remodel Non-IC Housing

# Housing

- 1) Die-formed aluminum for maximum heat dissipation and rust protection
- 2) Desinged for remodel installations
- 3) Housing can be installed in 1/2" to 1-3/8" thick ceilings.
- 4) Housing is Non-IC rated must be kept at least 3" away form insulation

#### **Junction Box**

- 1) ETL listed for through branch wiring
- 2) 2 in-2 out or 4 in-4 out J-box for your better choices
- 3) Designed for straight through conduit runs
- 4) 1/2" and 3/4" romex wiring knockouts