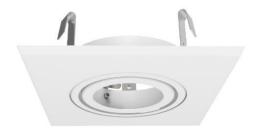

### BS3007/3 inch Square Gimbal Trim

Lamp: MR16 LED GU5.3 8W Max. GU10 LED GU10 8W Max. PAR16 LED E26 8W Max.