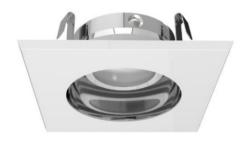

# Accent Design Concepts

**B3011/3 inch Square Trim** 

Lamp: MR16 LED GU5.3 8W Max. GU10 LED GU10 8W Max. PAR16 LED E26 8W Max.

BS3002/3 inch Square Reflector Trim

Lamp: MR16 LED GU5.3 8W Max. GU10 LED GU10 8W Max. PAR16 LED E26 8W Max.