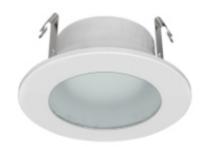

Lamp: MR16 LED GU5.3 8W Max. GU10 LED GU10 8W Max. PAR16 LED E26 8W Max.

B3802/3 inch Shower with Frosted Lens

Lamp: MR16 LED GU5.3 6W Max. GU10 LED GU10 6W Max. PAR16 LED E26 6W Max.