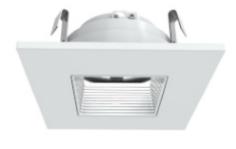

### BS3002/3 inch Square Reflector Trim

Lamp: MR16 LED GU5.3 8W Max. GU10 LED GU10 8W Max. PAR16 LED E26 8W Max.

BS3001/3 inch Square Baffle Trim

Lamp: MR16 LED GU5.3 8W Max. GU10 LED GU10 8W Max. PAR16 LED E26 8W Max.