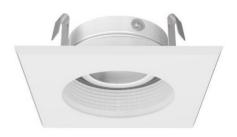

### BS3007/3 inch Square Gimbal Trim

Lamp: MR16 LED GU5.3 8W Max. GU10 LED GU10 8W Max. PAR16 LED E26 8W Max.