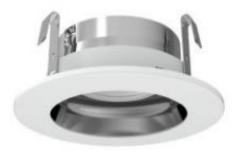

B3008/3 inch Gimbal Trim

Lamp: MR16 LED GU5.3 8W Max. GU10 LED GU10 8W Max. PAR16 LED E26 8W Max.

B3002/3 inch Reflector Trim

Lamp: MR16 LED GU5.3 8W Max. GU10 LED GU10 8W Max. PAR16 LED E26 8W Max.

B3007/3 inch Gimbal Ring Trim