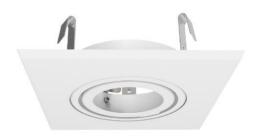

### BS3007/3 inch Square Gimbal Trim

Lamp: MR16 LED GU5.3 8W Max. GU10 LED GU10 8W Max. PAR16 LED E26 8W Max.