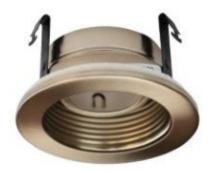

### **3" TRIM OPTIONS**

B3001/3 inch Baffle Trim

Lamp: MR16 LED GU5.3 8W Max. GU10 LED GU10 8W Max. PAR16 LED E26 8W Max.

B3006/3 inch Wall Washer Trim

Lamp: MR16 LED GU5.3 8W Max. GU10 LED GU10 8W Max. PAR16 LED E26 8W Max.