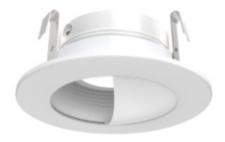

B3008/3 inch Gimbal Trim

Lamp: MR16 LED GU5.3 8W Max. GU10 LED GU10 8W Max. PAR16 LED E26 8W Max.

B3002/3 inch Reflector Trim

Lamp: MR16 LED GU5.3 8W Max. GU10 LED GU10 8W Max. PAR16 LED E26 8W Max.

B3007/3 inch Gimbal Ring Trim