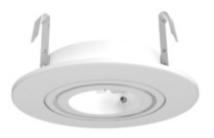

### **3" TRIM OPTIONS**

B3001/3 inch Baffle Trim

Lamp: MR16 LED GU5.3 8W Max. GU10 LED GU10 8W Max. PAR16 LED E26 8W Max.

B3006/3 inch Wall Washer Trim

Lamp: MR16 LED GU5.3 8W Max. GU10 LED GU10 8W Max. PAR16 LED E26 8W Max.