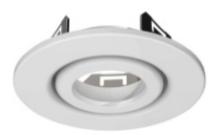

B3008/3 inch Gimbal Trim

Lamp: MR16 LED GU5.3 8W Max. GU10 LED GU10 8W Max. PAR16 LED E26 8W Max.

B3002/3 inch Reflector Trim

Lamp: MR16 LED GU5.3 8W Max. GU10 LED GU10 8W Max. PAR16 LED E26 8W Max.

B3007/3 inch Gimbal Ring Trim