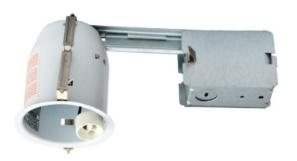

### 3" Remodel Non-IC Housing

### Housing

- 1) Die-formed aluminum for maximum heat dissipation and rust protection
- 2) Desinged for remodel installations
- 3) Housing can be installed in 1/2" to 1-3/8" thick ceilings.
- 4) Housing is Non-IC rated must be kept at least 3" away form insulation

#### **Junction Box**

- 1) ETL listed for through branch wiring
- 2) 2 in-2 out or 4 in-4 out J-box for your better choices
- 3) Designed for straight through conduit runs
- 4) 1/2" and 3/4" romex wiring knockouts