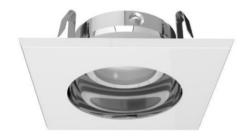

### BS3002/3 inch Square Reflector Trim

Lamp: MR16 LED GU5.3 8W Max. GU10 LED GU10 8W Max. PAR16 LED E26 8W Max.

BS3001/3 inch Square Baffle Trim

Lamp: MR16 LED GU5.3 8W Max. GU10 LED GU10 8W Max. PAR16 LED E26 8W Max.