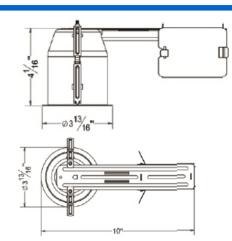

### 3" Remodel Non-IC Housing

### Housing

- 1) Die-formed aluminum for maximum heat dissipation and rust protection
- 2) Desinged for remodel installations
- 3) Housing can be installed in 1/2" to 1-3/8" thick ceilings.
- 4) Housing is Non-IC rated must be kept at least 3" away form insulation

#### **Junction Box**

- 1) ETL listed for through branch wiring
- 2) 2 in-2 out or 4 in-4 out J-box for your better choices
- 3) Designed for straight through conduit runs
- 4) 1/2" and 3/4" romex wiring knockouts