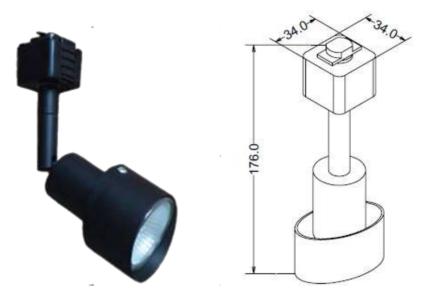

## **Description**

Line voltage die cast aluminum octagonal designer fixtures withGU10 light source. Yoke provides full adjustment of light source for special aiming. Dual tightening knobs assure secure lock on vertical angle position.

#### **Features**

- 1) Die cast aluminum rear body provides superior strength and rigidity.
- 2) Low profile, aesthetic design.
- 3) Fully adjustable, firm angle position.
- 4) One or two circuit track capable.

### Housing

Iron / die cast aluminum construction; octagonal appearance and design features. All edges are softened for aesthetic appearance. Perforated spherical screen in rear functions as wire outlet and provides additional design benefit.