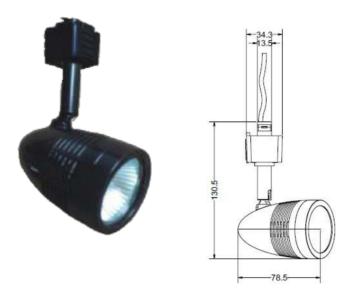

# Line Volt. Bullet Track Head

## **Description**

Line voltage die cast aluminum designer gimbal fixtures with GU10 light source. Yoke provides full adjustment position of light source for special aiming and dual tightening knobs assure secure lock on angle position.

### Housing

Iron / die cast aluminum construction; bullet appearance and design features. All edges are softened for aesthetic appearance.

#### Yoke

Iron yoke connects fixture housing to electrical contact head. Dual plastic angle tightening knobs maintain clean, decorative appearance of the fixture and provide secure angle position.