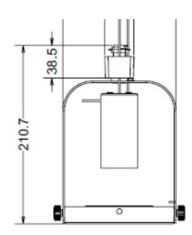

## Line Volt. Gimbal Track Head

## **Description**

Line voltage die cast aluminum designer gimbal fixtures with PAR38 light source. Yoke provides full adjustment position of light source for special aiming and dual tightening knobs assure secure lock on angle position.

## Housing

Iron / die cast aluminum construction; gimbal appearance and design features. All edges are softened for aesthetic appearance.

### Yoke

Iron yoke connects fixture housing to electrical contact head. Dual plastic angle tightening knobs maintain clean, decorative appearance of the fixture and provide secure angle position.