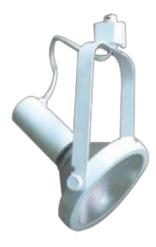

## Line Volt. Gimbal Track Head

## **Description**

Line voltage die cast aluminum designer gimbal fixtures with PAR38 light source. Yoke provides full adjustment position of light source for special aiming and dual tightening knobs assure secure lock on angle position.

#### **Features**

- 1) Die cast aluminum provides superior strength and rigidity.
- 2) Low profile, aesthetic design.
- 3) Adjustable yoke for custom aiming.
- 4) One or two circuit track capable.

## Housing

Iron / die cast aluminum construction; gimbal appearance and design features. All edges are softened for aesthetic appearance.

### Yoke

Iron yoke connects fixture housing to electrical contact head. Dual plastic angle tightening knobs maintain clean, decorative appearance of the fixture and provide secure angle position.