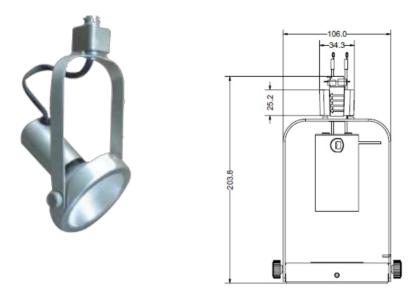

## Item No.:K2043

Line Volt. Gimbal Track Head

## Description

Line voltage die cast aluminum designer gimbal fixtures with PAR30 light source. Yoke provides full adjustment position of light source for special aiming and dual tightening knobs assure secure lock on angle position.

## Housing

Iron / die cast aluminum construction; gimbal appearance and design features. All edges are softened for aesthetic appearance.

#### Yoke

Iron yoke connects fixture housing to electrical contact head. Dual plastic angle tightening knobs maintain clean, decorative appearance of the fixture and provide secure angle position.