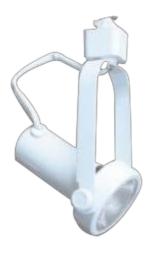

## Line Volt. Gimbal Track Head

## **Description**

Line voltage die cast aluminum designer gimbal fixtures with PAR20 light source. Yoke provides full adjustment position of light source for special aiming and dual tightening knobs assure secure lock on angle position.

#### **Features**

- 1) Die cast aluminum provides superior strength and rigidity.
- 2) Low profile, aesthetic design.
- 3) Adjustable yoke for custom aiming.
- 4) One or two circuit track capable.

#### Housing

Iron / die cast aluminum construction; gimbal appearance and design features. All edges are softened for aesthetic appearance.

#### Yoke

Iron yoke connects fixture housing to electrical contact head. Dual plastic angle tightening knobs maintain clean, decorative appearance of the fixture and provide secure angle position.