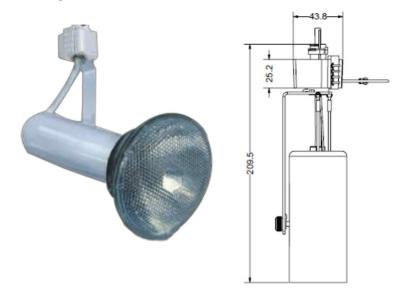

#### Description

Line voltage die cast aluminum designer gimbal fixtures with PAR16/20/30/38 light source. Yoke provides full adjustment position of light source for special aiming and dual tightening knobs assure secure lock on angle position.

#### Housing

Iron / die cast aluminum construction; gimbal appearance and design features. All edges are softened for aesthetic appearance.

#### Yoke

Iron yoke connects fixture housing to electrical contact head. Dual plastic angle tightening knobs maintain clean, decorative appearance of the fixture and provide secure angle position.