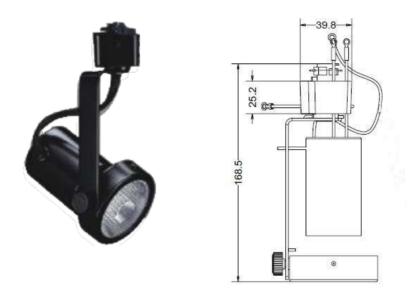

# Item No.:K2013

Line Volt.Gimbal Track Head

# Description

Line voltage die cast aluminum designer gimbal fixtures with PAR20 light source. Yoke provides full adjustment position of light source for special aiming and dual tightening knobs assure secure lock on angle position.

# Housing

Iron / die cast aluminum construction; gimbal appearance and design features. All edges are softened for aesthetic appearance.

#### Yoke

Iron yoke connects fixture housing to electrical contact head. Dual plastic angle tightening knobs maintain clean, decorative appearance of the fixture and provide secure angle position.